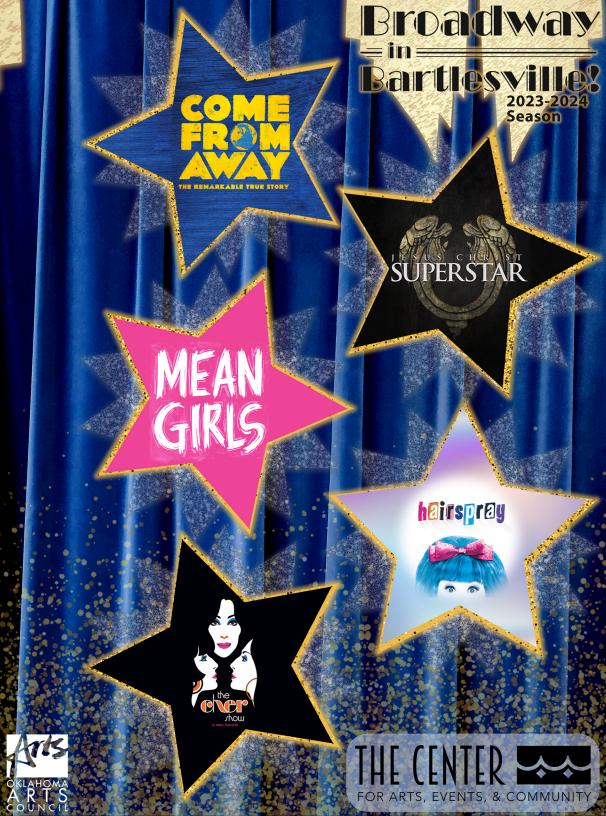

## Jesus Christ Superstar

Sunday, November 5, 2023
Recommended for 10+

#### Mean Girls

Thursday, February 1, 2024
Recommended for 13+

#### **Hairspray**

Tuesday, February 20, 2024
Recommended for 10+

#### The Cher Show

Tuesday, April 9th, 2024 Recommended for 10+

#### **Come From Away**

Friday, June 28, 2024 Recommended for 13+

Continuing our tradition of outstanding performances!

(918) 337-2787 | bartlesvillecenter.com \*Dates and shows subject to change.